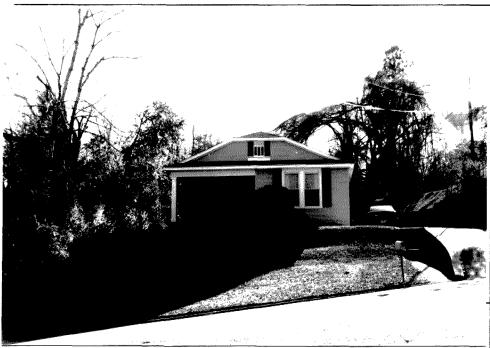

13. Outbuildings or Secondary Features (use sep. form if important)

12. Brief Description: One-story, three-bay, frame bungalow with Craftsman influence, built ca. 1925. Gable and hip roof covered with asphalt shingles, with box cornice. Exterior walls covered with vinyl siding. Windows are 1/1 double-hung sashes, some in pairs. Partial-width, undercut porch supported by box piers. Entrance contains a replacement fan light and four-panel door.

30. Historical Information: This structure first appears in the 1925 Sanborn map series.